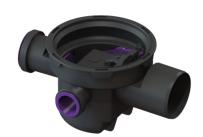

## **Description**

The polymer drain body is equipped with a removable odour trap, two inlets DN 50 and one inlet DN 70 with blind plug.

Variant

Sealing water height: 60 mm Discharge rate (l/s) with 20 mm backwater: 1,8

General characteristics

Standard: EN 1253-1 Nominal size (DN): 100 Outer diameter (OD): 110 mm

**Dimensions** 

Net weight: 3,55 kg Gross weight: 3,55 kg

Vertical adjustment: vertically adjustable upper section

Length:380 mmWidth:285 mmHeight:190 mmPackaging dimension:lengthPackaging dimension:widthPackaging dimension:height

Tank/drain body

Material of drain body: PP System: lateral

Coverage features

Odour trap: included