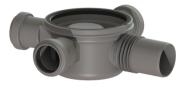

## The Superflat drain body Sys 100, DN 50, horiz., 3 inlets DN 40

## Description

The drain body for floor/bathroom drains. The Superflat is made of polymer and is equipped with a secure, reliably installed seal, a flexible outlet and a removable odour trap.

| 100<br>Type II<br>30 mm<br>0,8                                               |
|------------------------------------------------------------------------------|
| 50<br>50 mm                                                                  |
| 0,31 kg<br>0,31 kg<br>248 mm<br>236 mm<br>80 mm<br>length<br>width<br>height |
| 1<br>40 mm<br>3<br>PP<br>lateral                                             |
|                                                                              |