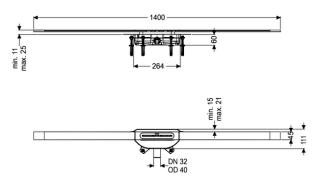

## **IK** KESSEL

Min. design height: Vertically adjustable: Length: Width: Packaging dimension: Packaging dimension: Packaging dimension:

Tank/drain body Outlet nominal size (OD): Outlet nominal size (DN): Material of drain body: System:

Coverage features Type of cover: Cover material: Width of cover: Length of cover: Min. flooring height: Surface: Cover locking: Load class: Max. flooring height: Shape of upper section: Odour trap: 60 mm yes 264 mm 111 mm length width height 40 mm 40 mm PΡ lateral Stainless steel cover 316 stainless steel 45 mm 1400 mm 11 mm **Brushed SST** 

placed

25 mm

square

Megastop

K 3 (EN 1253-1)

Page 2