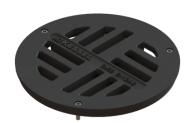

## Slotted cover round, d: 395 mm, Grey iron

## **Description**

Slotted cover suitable for upper section LW 400 and yard and parking deck drains, compatible with art. no. 850121

General characteristics

Material: Grey iron

Dimensions

Net weight:23 kgGross weight:23 kgDiameter:395 mmPackaging dimension:lengthPackaging dimension:widthPackaging dimension:height

Coverage features

Type of cover: Round slotted cover

Cover material: Grey iron Locking: lockable

Load class: D 400 (EN 124)

Grating colour: black

Cover

Grating colour: black